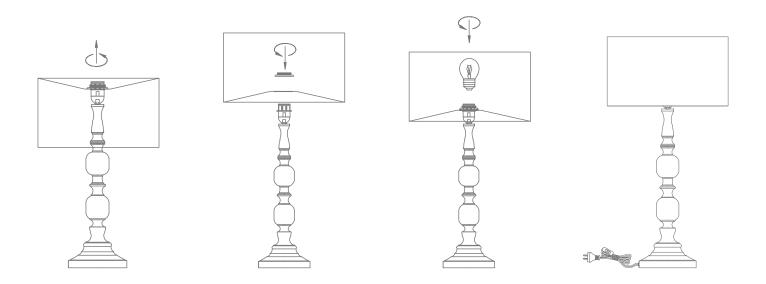

## SANDRA-TL

| Variants      |              | I. NI      | L P       |
|---------------|--------------|------------|-----------|
| Antique Brass | Satin Chrome | - Item No. | Lamp Base |
| 22545         | 22546        | SANDRA-TL  | E27       |

Thank you for purchasing your new SANDRA Table Lamp, Please take the time to read and understand the instruction sheet below. Failure to do so may void warranty.

## **Specifications**

| Voltage:                              | 240V    | IP Rating: | 20  |  |  |  |
|---------------------------------------|---------|------------|-----|--|--|--|
| Power:                                | 60W Max | Dimmable:  | Yes |  |  |  |
| Requires: 1 x E27 Lamp (Not Included) |         |            |     |  |  |  |